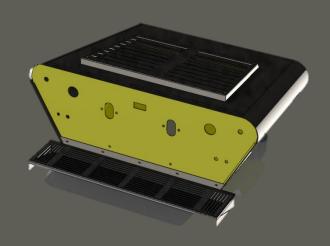

**Bending:** TRUMABEND 5230

up to: 3250 mm



Metal-shearing: TRUMACUT 3020

up to: 3000 mm



### Welding

MIG-MAG welding

VIG welding

TIG welding

Spot welding

Welding will be done with equipment from: ESAB, REHM, FRONIUS







### Our employees

- 24 employees are busy in metal cutting area,
   11 of them are engineers.
- HELCO offers a cooperation based on partnership.
   In our projects we value an open communication.
- Beside Romanian we can be in contact with you in English,
   French, Italian and German.
- We also can organize the logistics.

# Our new Company

#### has potentialities for you





#### We have a large space on hand:

- $10,000 \, \text{m}^2$  in the North-East of Craiova
- $12,000 \,\mathrm{m}^2$  in the South of Craiova



# Representative Sub-assemblings







### **Used Software**

- Computer aided design with SolidWorks
  TruTops
  Autocad
- We can handle your 3D Data
- We are processing computer aided Nesting





### References

Industrial Electronic Devices :

ICMET CRAIOVA CUMMINS GENERATOR

Railways Industry :

ELECTROPUTERE CRAIOVA
COMPANIA DE MECANICA FEROVIARA CRAIOVA

Airplane Industry :

AVIOANE CRAIOVA

Motor-reparing industry :

EASY FACTORY ITALIA FI PROCESS ITALIA

• Other Industries :

SECALT S.A LUXEMBOURG. MICAR SRL AMPERA GAMES FRILABOR BOAT COMPANY

### Contact details

# Helco Group

Craiova, Rumänien Bd.Decebal 23,200038

Phone: 0040-251-410400

Fax: 0040-251-418655

e-mail: office@helco.ro

contact@helco.ro

Web: <a href="http://metal.helco.ro">http://metal.helco.ro</a>

### Helco Group

Make contact with us!
We look