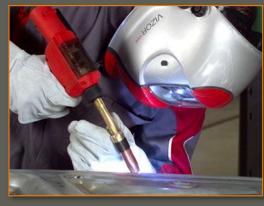

### Welding

MIG-MAG welding

VIG welding

TIG welding

Spot welding

Welding will be done with equipment from: ESAB, REHM, FRONIUS