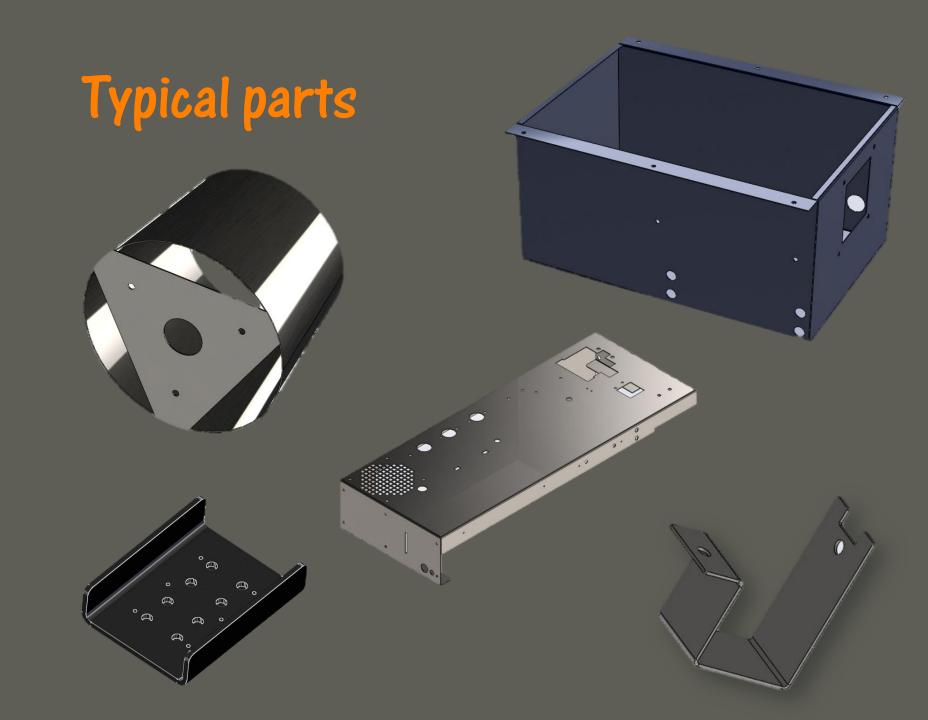

uLaser 3030

Table-size: 3000x1500



**Bending:** TRUMABEND 5230

up to: 3250 mm



Metal-shearing: TRUMACUT 3020

up to: 3000 mm



### Welding

MIG-MAG welding

VIG welding

TIG welding

Spot welding

Welding will be done with equipment from: ESAB, REHM, FRONIUS







### Our employees

- 24 employees are busy in metal cutting area,
   11 of them are engineers.
- HELCO offers a cooperation based on partnership.
   In our projects we value an open communication.
- Beside Romanian we can be in contact with you in English,
   French, Italian and German.
- We also can organize the logistics.

# Our new Company

#### has potentialities for you





#### We have a large space on hand:

- $10,000 \, \text{m}^2$  in the North-East of Craiova
- $12,000 \,\mathrm{m}^2$  in the South of Craiova



# Representative Sub-assemblings







### **Used Software**

- Computer aided design with SolidWorks
  TruTops
  Autocad
- We can handle your 3D Data
- We are processing computer aided Nesting





### References

Industrial Electronic Devices :

ICMET CRAIOVA CUMMINS GENERATOR

Railways Industry :

ELECTROPUTERE CRAIOVA
COMPANIA DE MECANICA FEROVIARA CRAIOVA

Airplane Industry :

AVIOANE CRAIOVA

Motor-reparing industry :

EASY FACTORY ITALIA FI PROCESS ITALIA

• Other Industries :

SECALT S.A LUXEMBOURG. MICAR SRL AMPERA GAMES FRILABOR BOAT COMPANY

### Contact details

# Helco Group

Craiova, Rumänien Bd.Decebal 23,200038

Phone: 0040-251-410400

Fax: 0040-251-418655

e-mail: office@helco.ro

contact@helco.ro

Web: <a href="http://metal.helco.ro">http://metal.helco.ro</a>

### Helco